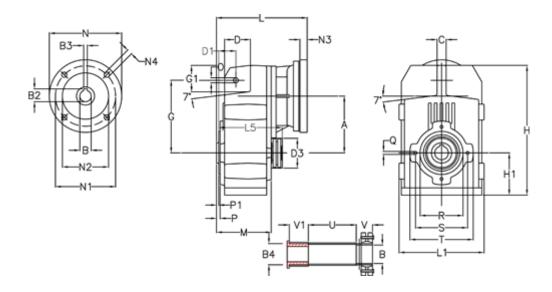

## **Measures**

| D1 = 56.5  | l5 = 200.0                                                               | P1                                         | = 3.5                                                | V =                                                  |
|------------|--------------------------------------------------------------------------|--------------------------------------------|------------------------------------------------------|------------------------------------------------------|
| d3 = 100   | M = 144.0                                                                | Q                                          | = M12x19                                             | V1 =                                                 |
| G = 218    | N = 200                                                                  | R                                          | = 130                                                |                                                      |
| G1 = 97.5  | N1 = 165                                                                 | S                                          | = 165                                                |                                                      |
| H = 389.0  | N2 = 130                                                                 | Т                                          | = 200                                                |                                                      |
| H1 = 116.0 | N4 = M10x20                                                              | Tightening torque Nm adapter bushing = 6.0 |                                                      |                                                      |
| L = 265.5  | O = 14                                                                   | Tightening torque Nm shrink disc           | = 10.0                                               |                                                      |
| L1 = 242   | P = 7.5                                                                  | U                                          | = 82.0                                               |                                                      |
|            | d3 = 100<br>G = 218<br>G1 = 97.5<br>H = 389.0<br>H1 = 116.0<br>L = 265.5 | d3 = 100                                   | $\begin{array}{llllllllllllllllllllllllllllllllllll$ | $\begin{array}{llllllllllllllllllllllllllllllllllll$ |